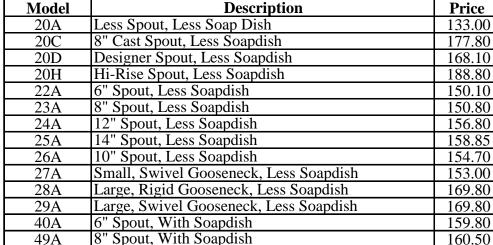

(\*Please note that soapdishes can not be used with gooseneck spouts)

Wallmount Kitchen Faucets

Example: 49A with quarter-turn valves & male flange would be 49A-QM with a list price of \$189.00 (160.50 + 22.00 + 6.50)