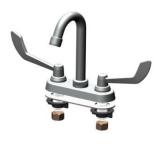

## 4" Ledge Type Laundry Faucet - Cast Body Compression Style Valves

| Model  | Description                                | Price  |
|--------|--------------------------------------------|--------|
| 347    | Metal Handles, 8" Tube Spout, Hose Adapter | 115.10 |
| 347A   | Metal Handles, 8" Tube Spout, Aerator      | 115.10 |
| 347B   | Metal Handles, Gooseneck Spout, Aerator    | 117.30 |
| 347C   | Metal Handles, 8" Cast Spout, Aerator      | 149.20 |
| 347F   | Metal Handles, 14" Tube Spout, Aerator     | 123.15 |
| 347H   | Metal Handles, Hi-Rise Spout, Aerator      | 162.00 |
| 347S   | Metal Handles, 6" Tube Spout, Hose Adapter | 114.40 |
| 347S-A | Metal Handles, 6" Tube Spout, Aerator      | 114.40 |
| 347T   | Metal Handles, 12" Tube Spout, Aerator     | 121.10 |
| 347X   | Metal Handles, Less Spout                  | 104.45 |