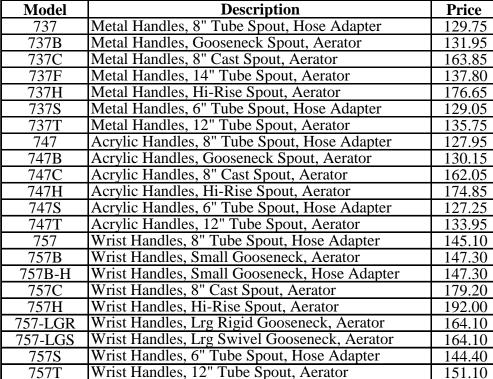

## 4" Ledge Type Laundry Faucet - Cast Body Compression Style Valves

| Model  | Description                                | Price  |
|--------|--------------------------------------------|--------|
| 347    | Metal Handles, 8" Tube Spout, Hose Adapter | 115.10 |
| 347A   | Metal Handles, 8" Tube Spout, Aerator      | 115.10 |
| 347B   | Metal Handles, Gooseneck Spout, Aerator    | 117.30 |
| 347C   | Metal Handles, 8" Cast Spout, Aerator      | 149.20 |
| 347F   | Metal Handles, 14" Tube Spout, Aerator     | 123.15 |
| 347H   | Metal Handles, Hi-Rise Spout, Aerator      | 162.00 |
| 347S   | Metal Handles, 6" Tube Spout, Hose Adapter | 114.40 |
| 347S-A | Metal Handles, 6" Tube Spout, Aerator      | 114.40 |
| 347T   | Metal Handles, 12" Tube Spout, Aerator     | 121.10 |
| 347X   | Metal Handles, Less Spout                  | 104.45 |