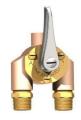

## **Anti-Sweat Toilet MixingValve**

| Model | Description                               | Price |
|-------|-------------------------------------------|-------|
| 250   | Anti-Sweat Mixing Valve with Check Valves | 43.10 |