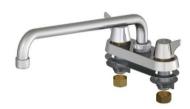

## 4" Ledge Type Laundry Faucet - Cast Body Ceramic, 1/4 Turn Valves

**757B** 

250