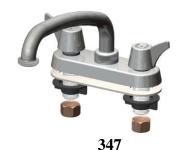

## 4" Ledge Type Laundry Faucet - Cast Body Compression Style Valves

| Model  | Description                                | Price  |
|--------|--------------------------------------------|--------|
| 347    | Metal Handles, 8" Tube Spout, Hose Adapter | 115.10 |
| 347A   | Metal Handles, 8" Tube Spout, Aerator      | 115.10 |
| 347B   | Metal Handles, Gooseneck Spout, Aerator    | 117.30 |
| 347C   | Metal Handles, 8" Cast Spout, Aerator      | 149.20 |
| 347F   | Metal Handles, 14" Tube Spout, Aerator     | 123.15 |
| 347H   | Metal Handles, Hi-Rise Spout, Aerator      | 162.00 |
| 347S   | Metal Handles, 6" Tube Spout, Hose Adapter | 114.40 |
| 347S-A | Metal Handles, 6" Tube Spout, Aerator      | 114.40 |
| 347T   | Metal Handles, 12" Tube Spout, Aerator     | 121.10 |
| 347X   | Metal Handles, Less Spout                  | 104.45 |