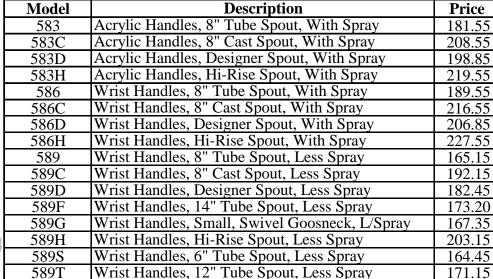

## 8" Ledge Type Kitchen Faucet - Shell Style Ceramic 1/4 Turn Style Valves

583H

**6" Ledge Type Kitchen Faucet - Cast Body Compression Style Valves** 

**360** 

| Model  | Description                                      | Price  |
|--------|--------------------------------------------------|--------|
| 360    | Metal Handles, 8" Tube Spout, Less Spray         | 138.05 |
| 360C   | Metal Handles, 8" Cast Spout, Less Spray         | 165.05 |
| 360D   | Metal Handles, Designer Spout, Less Spray        | 155.35 |
| 360F   | Metal Handles, 14" Tube Spout, Less Spray        | 146.10 |
| 360G   | Metal Handles, Small, Swivel Goosneck, L/Spray   | 140.25 |
| 360H   | Metal Handles, Hi-Rise Spout, Less Spray         | 176.05 |
| 360LGR | Metal Handles, Lrg Rigid Gooseneck, Less Spray   | 157.05 |
| 360LGS | Metal Handles, Lrg Swvl Gooseneck, Less Spray    | 157.05 |
| 360S   | Metal Handles, 6" Tube Spout, Less Spray         | 137.35 |
| 360T   | Metal Handles, 12" Tube Spout, Less Spray        | 144.05 |
| 361    | Metal Handles, 8" Tube Spout, With Spray         | 165.45 |
| 361C   | Metal Handles, 8" Cast Spout, With Spray         | 192.45 |
| 361D   | Metal Handles, Designer Spout, With Spray        | 182.75 |
| 361H   | Metal Handles, Hi-Rise Spout, With Spray         | 203.45 |
| 362    | Acrylic Handles, 8" Tube Spout, Less Spray       | 138.05 |
| 362C   | Acrylic Handles, 8" Cast Spout, Less Spray       | 165.05 |
| 362D   | Acrylic Handles, Designer Spout, Less Spray      | 155.35 |
| 362F   | Acrylic Handles, 14" Tube Spout, Less Spray      | 146.10 |
| 362G   | Acrylic Handles, Small, Swivel Goosneck, L/Spray | 140.25 |
| 362H   | Acrylic Handles, Hi-Rise Spout, Less Spray       | 176.05 |
| 362S   | Acrylic Handles, 6" Tube Spout, Less Spray       | 137.35 |
| 362T   | Acrylic Handles, 12" Tube Spout, Less Spray      | 144.05 |
| 363    | Acrylic Handles, 8" Tube Spout, With Spray       | 165.45 |
| 363C   | Acrylic Handles, 8" Cast Spout, With Spray       | 189.45 |
| 363D   | Acrylic Handles, Designer Spout, With Spray      | 179.75 |
| 363H   | Acrylic Handles, Hi-Rise Spout, With Spray       | 200.45 |