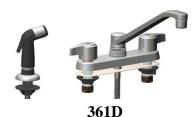

## 8" Ledge Type Kitchen Faucet - Shell Style Ceramic 1/4 Turn Style Valves

583H

**6" Ledge Type Kitchen Faucet - Cast Body Compression Style Valves** 

**360** 

| Model  | Description                                      | Price  |
|--------|--------------------------------------------------|--------|
| 360    | Metal Handles, 8" Tube Spout, Less Spray         | 138.05 |
| 360C   | Metal Handles, 8" Cast Spout, Less Spray         | 165.05 |
| 360D   | Metal Handles, Designer Spout, Less Spray        | 155.35 |
| 360F   | Metal Handles, 14" Tube Spout, Less Spray        | 146.10 |
| 360G   | Metal Handles, Small, Swivel Goosneck, L/Spray   | 140.25 |
| 360H   | Metal Handles, Hi-Rise Spout, Less Spray         | 176.05 |
| 360LGR | Metal Handles, Lrg Rigid Gooseneck, Less Spray   | 157.05 |
| 360LGS | Metal Handles, Lrg Swvl Gooseneck, Less Spray    | 157.05 |
| 360S   | Metal Handles, 6" Tube Spout, Less Spray         | 137.35 |
| 360T   | Metal Handles, 12" Tube Spout, Less Spray        | 144.05 |
| 361    | Metal Handles, 8" Tube Spout, With Spray         | 165.45 |
| 361C   | Metal Handles, 8" Cast Spout, With Spray         | 192.45 |
| 361D   | Metal Handles, Designer Spout, With Spray        | 182.75 |
| 361H   | Metal Handles, Hi-Rise Spout, With Spray         | 203.45 |
| 362    | Acrylic Handles, 8" Tube Spout, Less Spray       | 138.05 |
| 362C   | Acrylic Handles, 8" Cast Spout, Less Spray       | 165.05 |
| 362D   | Acrylic Handles, Designer Spout, Less Spray      | 155.35 |
| 362F   | Acrylic Handles, 14" Tube Spout, Less Spray      | 146.10 |
| 362G   | Acrylic Handles, Small, Swivel Goosneck, L/Spray | 140.25 |
| 362H   | Acrylic Handles, Hi-Rise Spout, Less Spray       | 176.05 |
| 362S   | Acrylic Handles, 6" Tube Spout, Less Spray       | 137.35 |
| 362T   | Acrylic Handles, 12" Tube Spout, Less Spray      | 144.05 |
| 363    | Acrylic Handles, 8" Tube Spout, With Spray       | 165.45 |
| 363C   | Acrylic Handles, 8" Cast Spout, With Spray       | 189.45 |
| 363D   | Acrylic Handles, Designer Spout, With Spray      | 179.75 |
| 363H   | Acrylic Handles, Hi-Rise Spout, With Spray       | 200.45 |