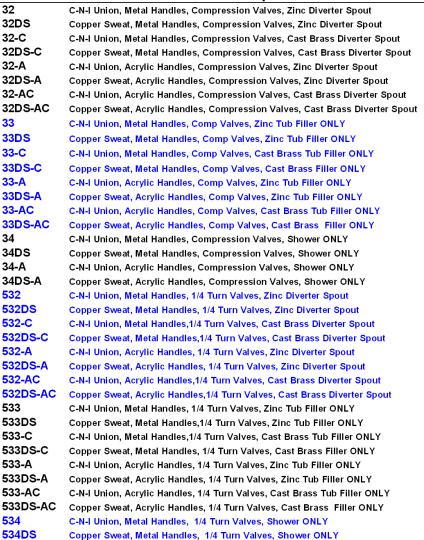

## 32 & 532 Series 8 Inch Spread 2 Valve Diverter Faucet **Tub and Shower Fittings**

Model #

32

32DS

32-C

32-A

32DS-C

32DS-A

32DS-AC

32-AC

33

**33DS** 

33-C

33-A

33DS-C

33DS-A

33DS-AC

33-AC

**34DS** 

34-A

532

34DS-A

532DS

532-C

532-A

532DS-C

532DS-A

532-AC

533

533DS

533-C

533-A

533DS-C

533DS-A

533-AC

534

534DS

534-A

534DS-A

34

## Description

Note: Adding prefix (I-) will add sweat style Integral stops Note: Adding prefix (P-) will add C-N-I Union Integral stops

C-N-I Union, Acrylic Handles, 1/4 Turn Valves, Shower ONLY

Copper Sweat, Acrylic Handles, 1/4 Turn Valves, Shower ONLY