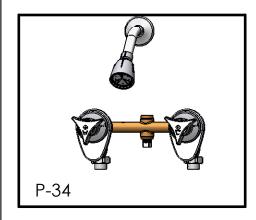

- Features: \* Positive Shutoff Diverter Spout
  - Renew Valves or Ceramic-Disc Valves
  - Adjustable Showerhead 2.5 GPM
  - \* Zinc/Chrome or Brass/Chrome Spout
  - \* Metal or Acrylic Handles
  - \* Fits 1/2" 2 & 3/8" Wall Thickness
  - \* Replaceable Seats (12639)
  - \* Iron Pipe or Copper Connection (1/2")

## Description

Note: Adding prefix (I-) will add sweat style Integral stops Note: Adding prefix (P-) will add C-N-I Union Integral stops

C-N-I Union, Acrylic Handles, 1/4 Turn Valves, Shower ONLY

Copper Sweat, Acrylic Handles, 1/4 Turn Valves, Shower ONLY