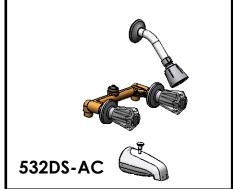

## 32 & 532 Series 8 Inch Spread 2 Valve Diverter Faucet **Tub and Shower Fittings**

Model #

32

32DS

32-C

32-A

32DS-C

32DS-A

- Features: \* Positive Shutoff Diverter Spout
  - Renew Valves or Ceramic-Disc Valves
  - Adjustable Showerhead 2.5 GPM
  - \* Zinc/Chrome or Brass/Chrome Spout
  - \* Metal or Acrylic Handles
  - \* Fits 1/2" 2 & 3/8" Wall Thickness
  - \* Replaceable Seats (12639)
  - \* Iron Pipe or Copper Connection (1/2")