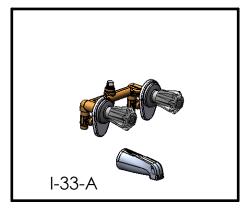

- Features: \* Positive Shutoff Diverter Spout
  - Renew Valves or Ceramic-Disc Valves
  - Adjustable Showerhead 2.5 GPM
  - \* Zinc/Chrome or Brass/Chrome Spout
  - \* Metal or Acrylic Handles
  - \* Fits 1/2" 2 & 3/8" Wall Thickness
  - \* Replaceable Seats (12639)
  - \* Iron Pipe or Copper Connection (1/2")

## Description

Note: Adding prefix (I-) will add sweat style Integral stops Note: Adding prefix (P-) will add C-N-I Union Integral stops

C-N-I Union, Acrylic Handles, 1/4 Turn Valves, Shower ONLY

Copper Sweat, Acrylic Handles, 1/4 Turn Valves, Shower ONLY