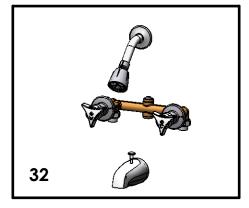

## 32 & 532 Series 8 Inch Spread 2 Valve Diverter Faucet **Tub and Shower Fittings**

Model #

32

32DS

32-C

32-A

32DS-C

32DS-A

- Features: \* Positive Shutoff Diverter Spout
  - Renew Valves or Ceramic-Disc Valves
  - Adjustable Showerhead 2.5 GPM
  - \* Zinc/Chrome or Brass/Chrome Spout
  - \* Metal or Acrylic Handles
  - \* Fits 1/2" 2 & 3/8" Wall Thickness
  - \* Replaceable Seats (12639)
  - \* Iron Pipe or Copper Connection (1/2")