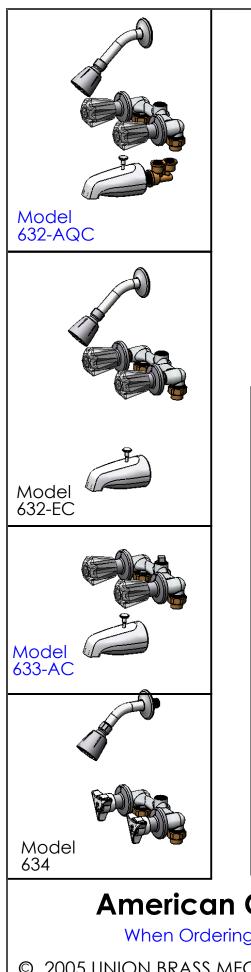

## 632 Series **6**" shower **Behind The Wall**

Features : Cast Brass Body

Ceramic or Compression Valves

**Renewable Seats** 

Adjustable Showerhead

1/2" Pipe or 1/2 "Copper Connections

1/2" to 2 & 3/8" Wall Thickness

| Model #        | Description | Handle  | Valve            | Spout      |
|----------------|-------------|---------|------------------|------------|
| 632            | Twin Ell    | Metal   | Comp             | Zinc       |
| 632-C          | Twin Ell    | Metal   | Comp             | Cast Brass |
| 632-Q          | Twin Ell    | Metal   | 1/ <b>4</b> Turn | Zinc       |
| 632-QC         | Twin Ell    | Metal   | 1/4 Turn         | Cast Brass |
| 632-A          | Twin Ell    | Acrylic | Comp             | Zinc       |
| 632-AC         | Twin Ell    | Acrylic | Comp             | Cast Brass |
| 632-AQ         | Twin Ell    | Acrylic | 1/ <b>4</b> Turn | Zinc       |
| 632-AQC        | Twin Ell    | Acrylic | 1/ <b>4</b> Turn | Cast Brass |
| 632-E          | Ejector     | Metal   | Comp             | Zinc       |
| 632-CE         | Ejector     | Metal   | Comp             | Cast Brass |
| 632-QE         | Ejector     | Metal   | 1/4 Turn         | Zinc       |
| 632-QCE        | Ejector     | Metal   | 1/4 Turn         | Cast Brass |
| 632-AE         | Ejector     | Acrylic | Comp             | Zinc       |
| 632-ACE        | Ejector     | Acrylic | Comp             | Cast Brass |
| 632-AQE        | Ejector     | Acrylic | 1/4 Turn         | Zinc       |
| 632-AQCE       | Ejector     | Acrylic | 1/4 Turn         | Cast Brass |
| 633            | Tub only    | Metal   | Comp             | Zinc       |
| 633-C          | Tub only    | Metal   | Comp             | Cast Brass |
| 633-Q          | Tub only    | Metal   | 1/4 Turn         | Zinc       |
| 633-QC         | Tub only    | Metal   | 1/ <b>4</b> Turn | Cast Brass |
| 633-A          | Tub only    | Acrylic | Comp             | Zinc       |
| 633-AC         | Tub only    | Acrylic | Comp             | Cast Brass |
| 633-AQ         | Tub only    | Acrylic | 1/ <b>4</b> Turn | Zinc       |
| 633-AQC        | Tub only    | Acrylic | 1/4 Turn         | Cast Brass |
| 634            | Shower only | Metal   | Comp             | N/A        |
| 634Q           | Shower only | Metal   | 1/4 Turn         | N/A        |
| 63 <b>4</b> A  | Shower only | Acrylic | Comp             | N/A        |
| 63 <b>4</b> AQ | Shower only | Acrylic | 1/4 Turn         | N/A        |