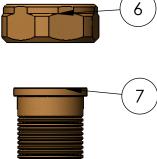

## Cast Brass Body

Polished Chrome Finish

1" - 11.5 NPS Straight Pipe Thread-

3/4 - 14 NPS Straight Pipe Thread-

| Model 9011 Bar Sink Drain |         |                             |
|---------------------------|---------|-----------------------------|
| Item                      | Part#   | Description                 |
| 1                         | 80199   | Chrome Stopper Assy.        |
|                           | 83209   | Chrome Stopper              |
|                           | 82226   | Chain Ring Chrome           |
| 2                         | 86302   | Waste Flange (1.28 inch dia |
| 3                         | 13830   | Rubber Flange Gasket        |
| 4                         | 15327   | Jam Nut - Bar Sink Drain    |
| 5                         | 13840   | Tailpiece Gasket            |
| 6                         | 11836-B | Bar Sink Flange Nut         |
| 7                         | 11440   | Bar Sink Tailpiece          |