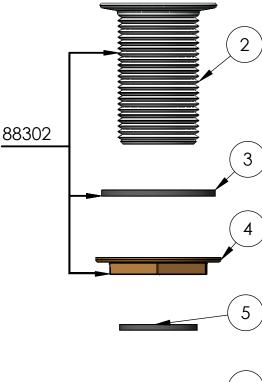

## Cast Brass Body

Polished Chrome Finish

1" - 11.5 NPS Straight Pipe Thread-

3/4 - 14 NPS Straight Pipe Thread-

| Model 9011 Bar Sink Drain |         |                             |
|---------------------------|---------|-----------------------------|
| Item                      | Part#   | Description                 |
| 1                         | 80199   | Chrome Stopper Assy.        |
|                           | 83209   | Chrome Stopper              |
|                           | 82226   | Chain Ring Chrome           |
| 2                         | 86302   | Waste Flange (1.28 inch dia |
| 3                         | 13830   | Rubber Flange Gasket        |
| 4                         | 15327   | Jam Nut - Bar Sink Drain    |
| 5                         | 13840   | Tailpiece Gasket            |
| 6                         | 11836-B | Bar Sink Flange Nut         |
| 7                         | 11440   | Bar Sink Tailpiece          |